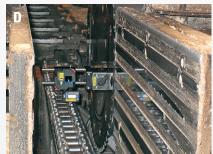

The laser beam (red) is pointed along the chain, representing the centre line to which the saw blades, reducers and steerings are aligned and positioned. Then the beam is angled 90°. All four band wheels (upper, lower, left, right) must be aligned to each other and to the centre line. The reducers are angled according to specifications.

- B. The laser pointing in the direction of the chain. It is possible to measure up to 20 m.
- C. The index table is very flexible, allowing many mounting possibilities.
- D. The detector on the magnet base. The wireless function makes it very easy to handle.
- E. For measurement of band wheel profiles we offer a special angle prism unit (optional equipment).