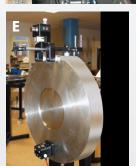

- B. The laser pointing in the direction of the chain. It is possible to measure up to 20 m.
- C. The index table is very flexible, allowing many mounting possibilities.
- D. The detector on the magnet base. The wireless function makes it very easy to handle.
- E. For measurement of band wheel profiles we offer a special angle prism unit (optional equipment).