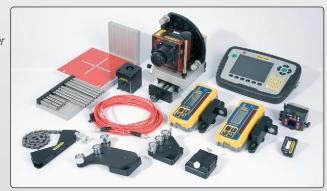

## EASY TO USE

The Easy-Laser® E980 Sawmill system will help you increase efficiency and save money in your sawmill. The system measures straightness, flatness and squareness. The system is easy to use also for your own maintenance and production staff. It can be used equally well for circular saws and band saws.

Benefits of using Easy-Laser® E980 are:

- Higher production speed
- Less unplanned downtime
- · Better product quality
- Longer lifetime for blades
- Longer lifetime for bearings
- · Less vibration
- · Less waste material