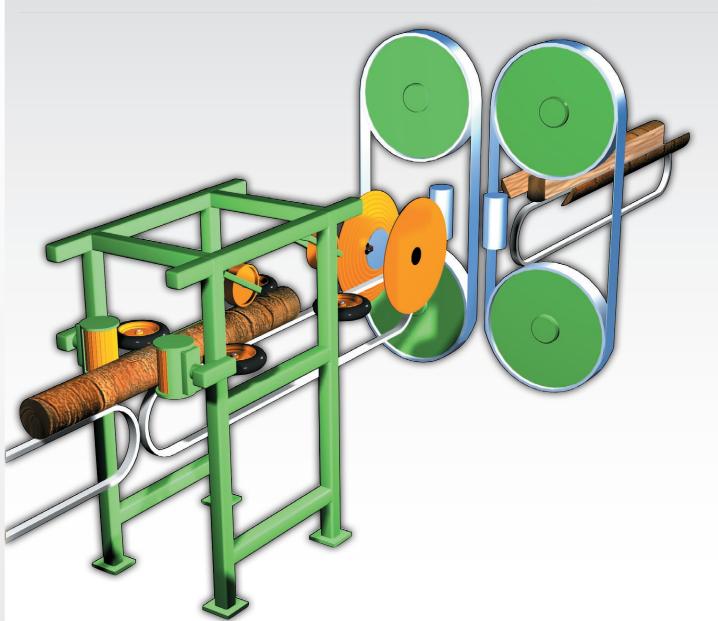

## EASY TO USE

The Easy-Laser® E980 Sawmill system will help you increase efficiency and save money in your sawmill. The system measures straightness, flatness and squareness. The system is easy to use also for your own maintenance and production staff. It can be used equally well for circular saws and band saws.

The laser beam (red) is pointed along the chain, representing the centre line to which the saw blades, reducers and steerings are aligned and positioned. Then the beam is angled 90°. All four band wheels (upper, lower, left, right) must be aligned to each other and to the centre line. The reducers are angled according to specifications.