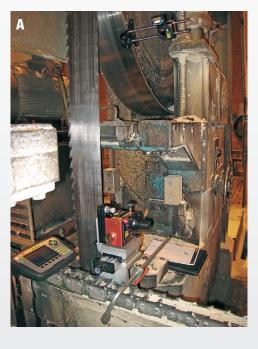

A. The rigid laser transmitter bracket allows for easy indexing (90°) to the band wheel. The wheels are aligned 90° to the centre line chain. The laser makes a constant sweep parallel to the wheel, which means you just place the detector any where within the laser sector and read off the value.

- B. The laser pointing in the direction of the chain. It is possible to measure up to 20 m.
- C. The index table is very flexible, allowing many mounting possibilities.
- D. The detector on the magnet base. The wireless function makes it very easy to handle.
- E. For measurement of band wheel profiles we offer a special angle prism unit (optional equipment).