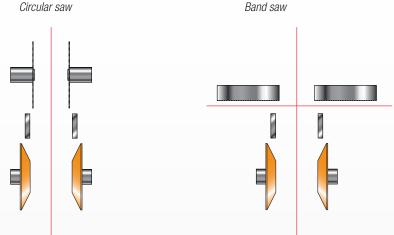

## EASY TO USE

The Easy-Laser® E980 Sawmill system will help you increase efficiency and save money in your sawmill. The system measures straightness, flatness and squareness. The system is easy to use also for your own maintenance and production staff. It can be used equally well for circular saws and band saws.