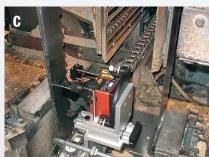

A. The rigid laser transmitter bracket allows for easy indexing (90°) to the band wheel. The wheels are aligned 90° to the centre line chain. The laser makes a constant sweep parallel to the wheel, which means you just place the detector any where within the laser sector and read off the value.

- B. The laser pointing in the direction of the chain. It is possible to measure up to 20 m.
- C. The index table is very flexible, allowing many mounting possibilities.
- D. The detector on the magnet base. The wireless function makes it very easy to handle.
- E. For measurement of band wheel profiles we offer a special angle prism unit (optional equipment).